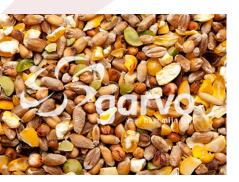

## Composition

wheat, maize cracked, dari red, broken peas, buckwheat, organic acids

## analytical constituents/kg

crude protein 10,9 %, crude fat 2,3 %, crude fibre 2,8 %, crude ash 1,6 %

Questions about this food?

T +31 ((0)313) 47 23 21 E advies@garvo.nl W www.garvo.nl/en